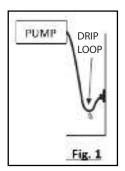

## WARNINGS:

- This product is for INDOOR use only.
- Pump must ALWAYS be submerged in water. DO NOT RUN DRY.
- Keep ALL electrical connections out of the water.
- Never plug into outlet if any part of the product appears to be damaged.
- Check for leaks after initial setup and occasionally afterwards.
- DO NOT use any household cleaners on any of the surfaces.
- ALWAYS use a "Drip Loop" when operating the pump (see Fig.1).