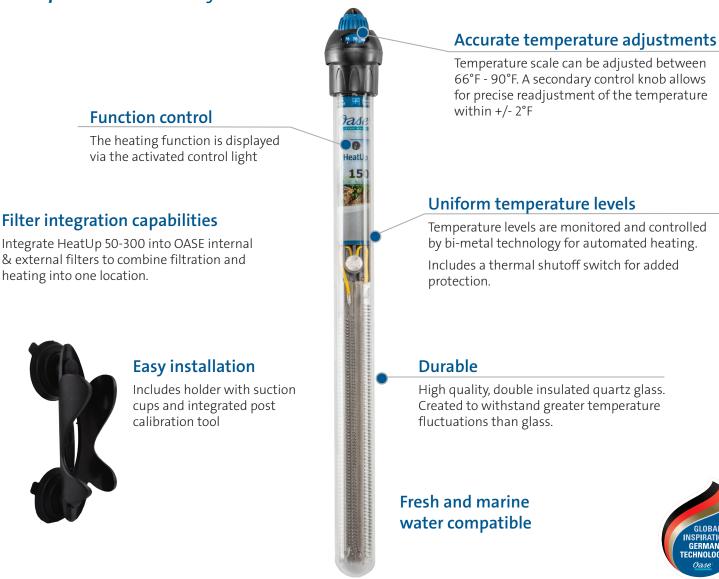

## PRECISION TEMPERATURE CONTROL

## HeatUp 25 to 400 – Adjustable Heater

|                                   |         |                              |            |                                |               |                                                  |                                  | INE VV :      |
|-----------------------------------|---------|------------------------------|------------|--------------------------------|---------------|--------------------------------------------------|----------------------------------|---------------|
| HeatUp                            |         | 25                           | 50         | 100                            | 150           | 200                                              | 300                              | 400           |
| Dimensions (Dia x H)              | in.     | 0.9 x 8                      |            | 0.9 x 9.6                      | 0.9 x 12      |                                                  | 0.9 x 14.6                       | 0.9 x 17.3    |
| Dimensions (Dia x H)              | mm      | 23 x 205                     |            | 23 x 243                       | 23 x 315      |                                                  | 23 x 370                         | 23 x 243      |
| Rated voltage                     |         | 115V / 50-60 Hz              |            |                                |               |                                                  |                                  |               |
| Power consumption                 | W       | 25 W                         | 50 W       | 100 W                          | 150 W         | 200 W                                            | 300 W                            | 400 W         |
| Power cable length                | ft.     | 5                            |            |                                |               |                                                  |                                  |               |
| Net weight                        | lbs.    | 0.4                          |            | 0.5                            | 0.55          |                                                  | 0.6                              | 0.7           |
| Suitable for aquariums up to max. | gal (I) | 10 (25)                      | 15 (50)    | 30 (100)                       | 40 (150)      | 55 (200)                                         | 80 (300)                         | 106 (400)     |
| Suitable for                      |         | fresh water and marine water |            |                                |               |                                                  |                                  |               |
| Works with                        |         | -                            | BioPlus 50 | BioPlus 100,<br>FiltoSmart 100 | BioMaster 250 | BioPlus 200,<br>FiltoSmart 200,<br>BioMaster 350 | FiltoSmart 300,<br>BioMaster 600 | BioMaster 850 |
| Warranty                          | years   | 3                            |            |                                |               |                                                  |                                  |               |
| ltem no.                          |         | 33798                        | 33799      | 33802                          | 33803         | 33804                                            | 33805                            | 77117         |