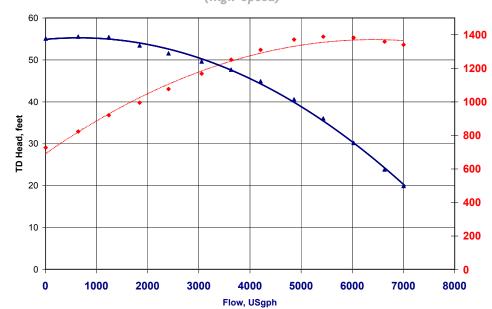

(High-Speed)

| Model 8500PWR55   |                         |
|-------------------|-------------------------|
| List price        | \$683.00                |
| Inlet             | 1.5"                    |
| Discharge         | 1.5"                    |
| Max flow, GPH     | 8500                    |
| Max head, Ft      | 55'                     |
| Max Power, Watts  | 1385                    |
| Max Current, Amps | 5.38                    |
| 115 / 230 @ Volts | 230                     |
| Motor HP          | 1.5                     |
| MotorType         | <i>56J</i>              |
| Motor Enclosure   | TEFC                    |
| Impeller          | 6T-3.85"                |
| Shipping Weight   | 42.00 LBS               |
| Box Dimensions    | 18 1/8" x 10" x 10 1/2" |