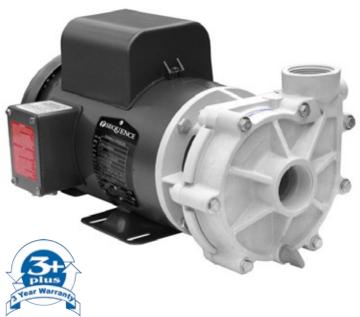

## **■ Power 1000 Model 8500PWR55**

Massive flow! For the application that demands high performance, we offer the Sequence® Power 1000 Series with abundant flow and pressure. The Power 1000 puts the horsepower and efficiency into the pressure side of the performance requirement but maintains flow rates that will meet the most challenging of scenarios. Motor is totally-enclosed, fancooled for durability. 115V or 230 volt. 3 year limited warranty. Made in USA. Supplied with an 8-foot, 230V cordset.