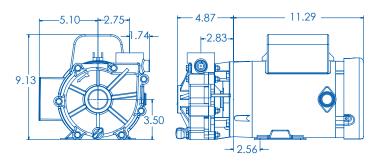

(High-Speed)

| Model 8500PWR55   |                         |
|-------------------|-------------------------|
| List price        | \$683.00                |
| Inlet             | 1.5"                    |
| Discharge         | 1.5"                    |
| Max flow, GPH     | 8500                    |
| Max head, Ft      | 55'                     |
| Max Power, Watts  | 1385                    |
| Max Current, Amps | 5.38                    |
| 115 / 230 @ Volts | 230                     |
| Motor HP          | 1.5                     |
| MotorType         | <i>56J</i>              |
| Motor Enclosure   | TEFC                    |
| Impeller          | 6T-3.85"                |
| Shipping Weight   | 42.00 LBS               |
| Box Dimensions    | 18 1/8" x 10" x 10 1/2" |